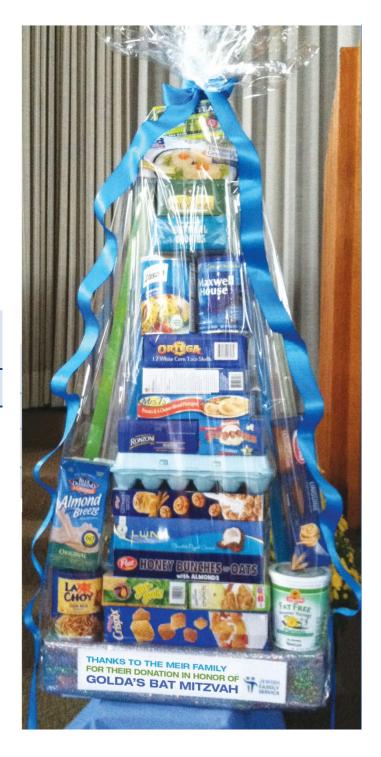

## Beautiful Mitzvah Baskets Add Tzedakah to Every Simcha!

Bar & Bat Mitzvahs Weddings Anniversaries Memorial Services

Also available for the synagogue on Holidays and Special Shabbat Services

## Elegantly and professionally designed

All proceeds support Schoke JFS' Freedberg Family Kosher Food Pantry and assist our neighbors in need – a true mitzvah! And your donation is tax deductible.

Please place your order at least 3 weeks prior to your simcha.

**Deluxe Bimah Baskets**  $(3 \frac{1}{2})$ \$360 for a pair of 2

For custom colors, please note there is an additional \$18 charge per order

For additional information or to place an order please contact Lisa Rich at